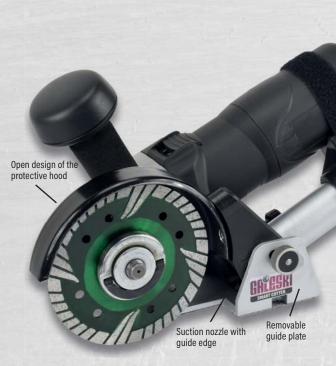

## **Special features:**

- Light and handy freehand machine with vacuum cleaner connection, which is additionally equipped with a guide plate and lateral stop. This makes the SMART CUTTER even more versatile (see picture sequence Application 1-4).
- As well as ensuring a clear view of the cutting area, the guard and suction nozzle provide excellent dust extraction.
- To make a right-angled freehand cut without guide plate, place the bottom edge of the suction nozzle (guide edge) on the stone, set the running disc into the stone (using a tilting motion over the guide edge), and following the guide edge, make the cut (Application 1).
- · Spindle lock for easy tool changes.
- · FIXTEC quick-change system for toolless disc change.
- · Soft start and electronics for constant speed even under load.
- Temperature-dependent overload protection.
- Speed range designed for stone cutting with infinitely variable speed regulation.
- Wear-resistant and unbreakable silicone power cable in signal colour (clearly visible).
- Special requests (e.g. for longer connecting cables) can be considered.
- · Repair service for all of our machines.

#### Included:

Silicone connecting cable 4 m, vacuum cleaner connection rotatable  $\emptyset$  36-46 mm, removable guide plate with connection to guide rail, plastic coating with velcro, stopper plate, flange, FIXTEC flange nut, ball handle, case.